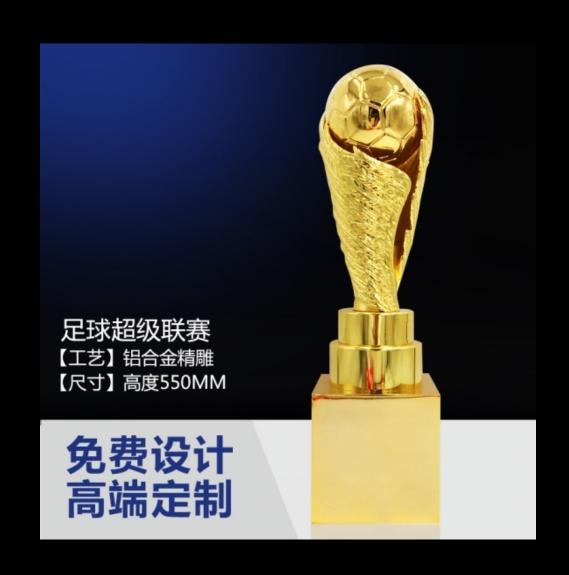

# Football All-Star Championship [Process] Aluminum alloy fine carving [Size]200\*250\*500MM

Tournament trophy
[Process] Aluminum alloy fine carving
[Size]200\*600MM

World Sailing Champions Cup [Process] Aluminum alloy fine carving [Size]200\*600MM