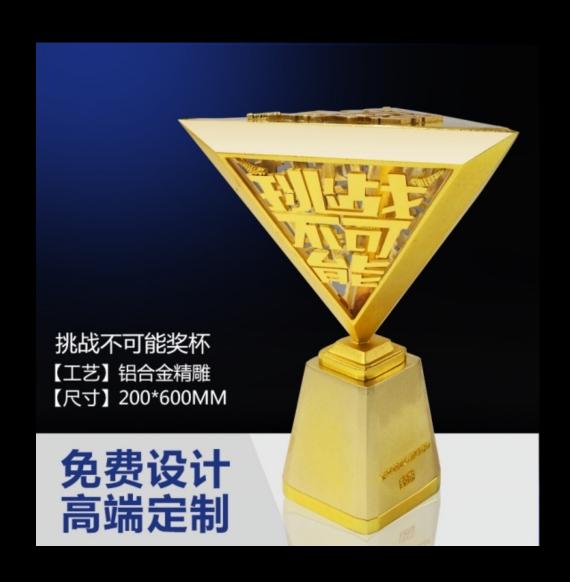

# Challenge impossible trophy [Process] Aluminum alloy fine carving [Size]200\*600MM