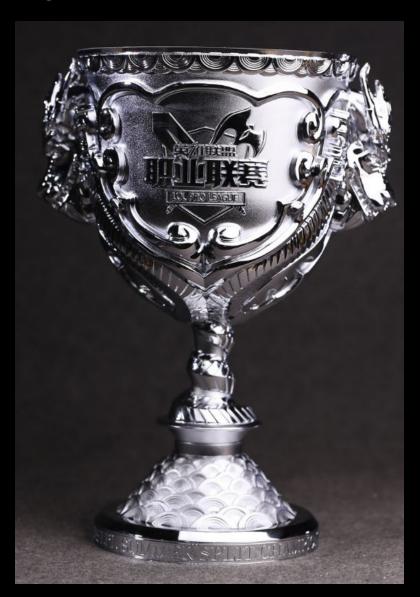

### Super Champions League [Process] Aluminum alloy fine carving [Size] Height 500MM

CS game trophy

**Product Number: GC33080** 

[Process] Aluminum alloy fine carving

[Size] Height 500MM