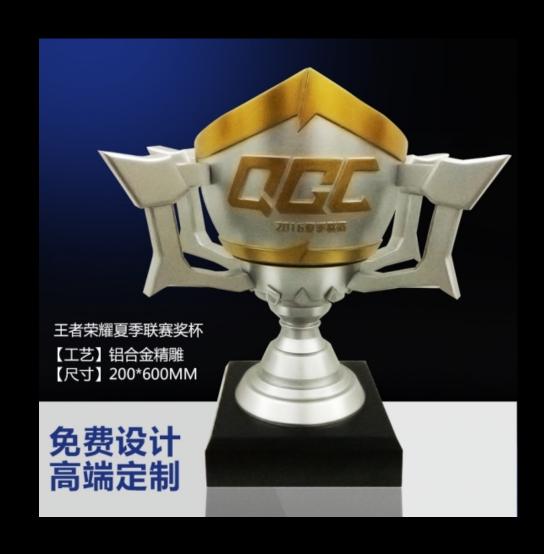

# The Honor of Kings Summer League trophy [Process] Aluminum alloy fine carving [Size]200\*600MM

Super League [Process] Aluminum alloy fine carving [Size] Height 550MM