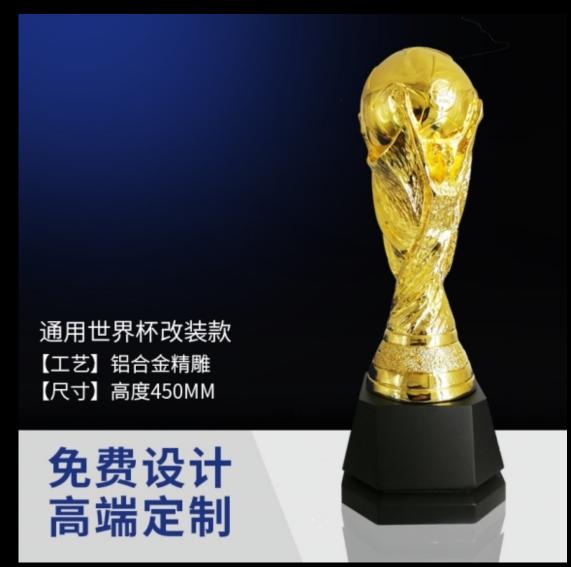

# New Clinique Ghost National contest [Process] Aluminum alloy fine carving [Size] Height 500MM

Universal World Cup refit [Process] Aluminum alloy fine carving [Size] Height 450MM