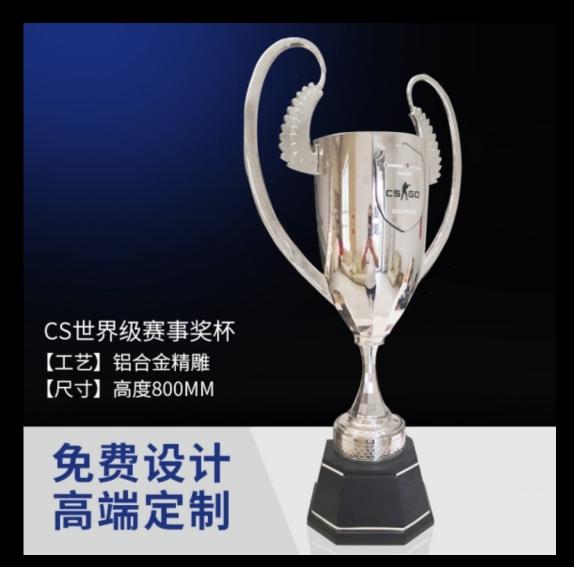

## League of Legends Championship [Process] Aluminum alloy fine carving [Size] Height 600MM

CS World class event trophy [Process] Aluminum alloy fine carving [Size] Height 800MM