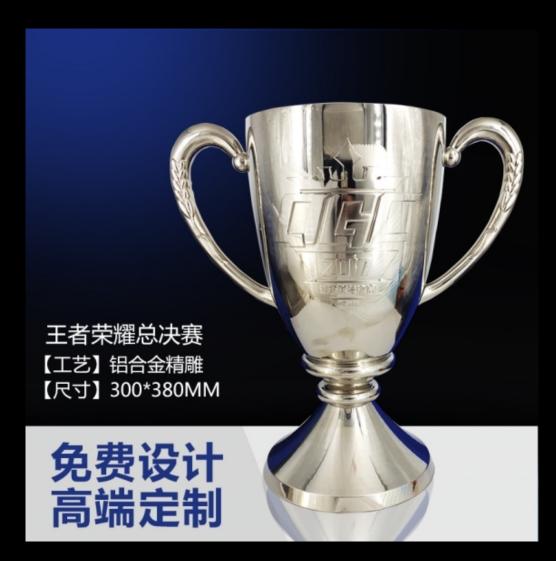

00MM



Super League [Process] Aluminum alloy fine carving [Size] Height 550MM



# Challenge impossible trophy [Process] Aluminum alloy fine carving [Size]200\*600MM



# Tencent senior Penguin Cup [Process] Aluminum alloy fine carving [Size]200\*600MM



# Football All-Star Championship [Process] Aluminum alloy fine carving [Size]200\*250\*500MM



Tournament trophy
[Process] Aluminum alloy fine carving
[Size]200\*600MM



World Sailing Champions Cup [Process] Aluminum alloy fine carving [Size]200\*600MM



#### New Clinique Ghost National Championship trophy [Process] Aluminum alloy fine carving [Size] Height 500MM



Shenzhen City Football Super League [Process] Aluminum alloy fine carving [Size]200\*600MM



King of Glory Finals [Process] Aluminum alloy fine carving [Size]300\*380MM



### Cross the Line of Fire trophy [Process] Aluminum alloy fine carving [Size]200\*600MM



#### National Golf Premier League [Process] Aluminum alloy fine carving [Size] Height 550MM



Chinese women's Basketball League
Championship trophy
[Process] Aluminum alloy fine carving
[Size]200\*600MM

中国女子蓝球联赛 总冠军奖杯

【工艺】铝合金精雕

【尺寸】200\*600MM

免费设计 高端定制



### [Name] National Golf Premier League [Process] Aluminum alloy fine carving [Size]200\*600MM



## MGA League Trophy [Process] Aluminum alloy fine carving [Size] Height 850MM



# New Clinique Ghost National contest [Process] Aluminum alloy fine carving [Size] Height 500MM



Universal World Cup refit [Process] Aluminum alloy fine carving [Size] Height 450MM



## League of Legends Championship [Process] Aluminum alloy fine carving [Size]