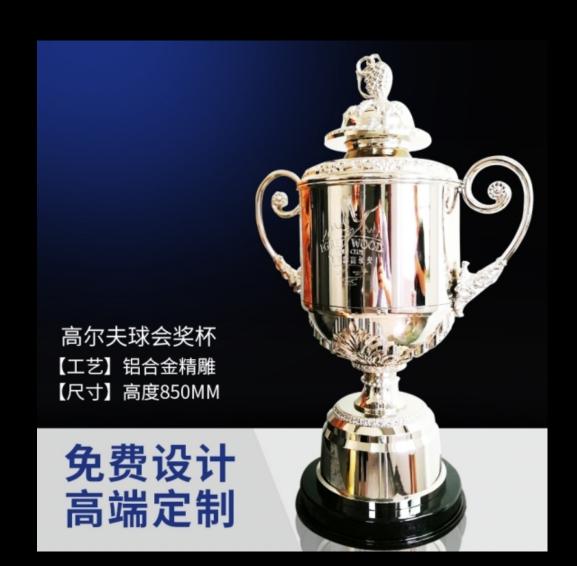

#### Mission Hills Annual Event trophy [Process] Aluminum alloy fine carving [Size] Height 500MM

The golf club trophy [Process] Aluminum alloy fine carving [Size] Height 850MM