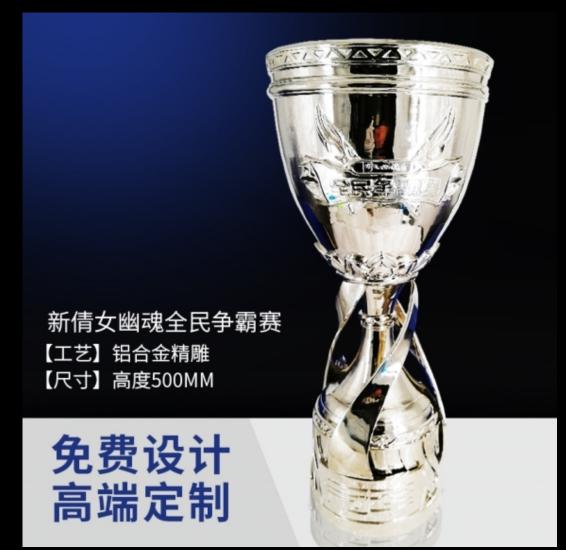

#### New Clinique Ghost National Championship trophy [Process] Aluminum alloy fine carving [Size] Height 500MM

Shenzhen City Football Super League [Process] Aluminum alloy fine carving [Size]200\*600MM

# New Clinique Ghost National contest [Process] Aluminum alloy fine carving [Size] Height 500MM

Universal World Cup refit [Process] Aluminum alloy fine carving [Size] Height 450MM