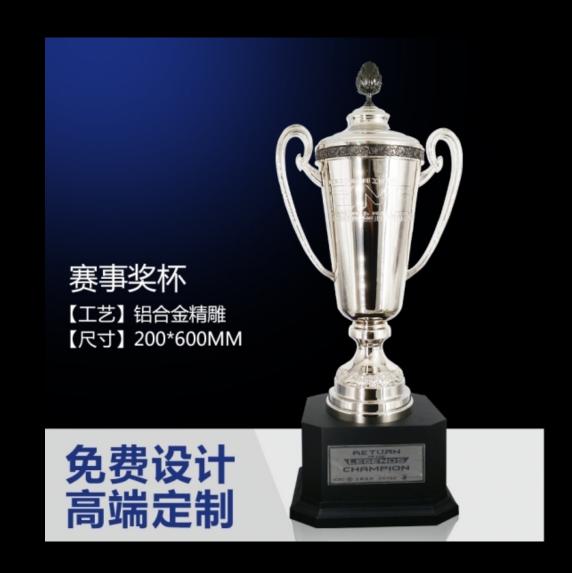

# Football All-Star Championship [Process] Aluminum alloy fine carving [Size]200\*250\*500MM

Tournament trophy
[Process] Aluminum alloy fine carving
[Size]200\*600MM

World Sailing Champions Cup [Process] Aluminum alloy fine carving [Size]200\*600MM