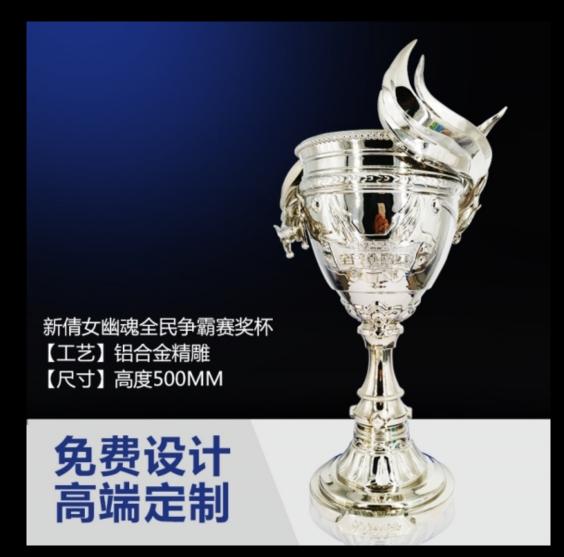

#### New Clinique Ghost National Championship trophy [Process] Aluminum alloy fine carving [Size] Height 500MM

Shenzhen City Football Super League [Process] Aluminum alloy fine carving [Size]200\*600MM