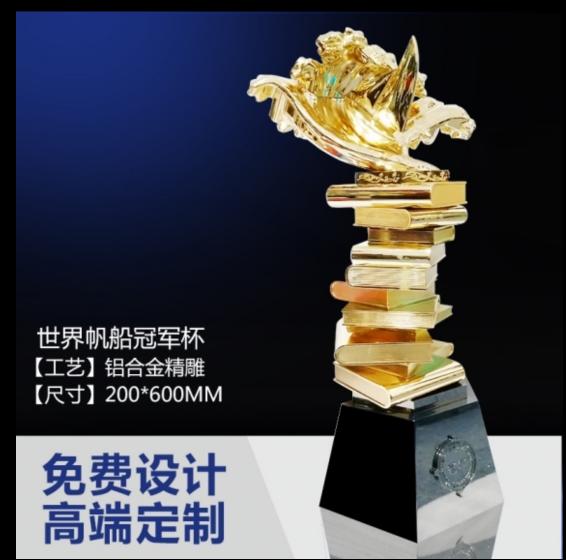

# Football All-Star Championship [Process] Aluminum alloy fine carving [Size]200\*250\*500MM

Tournament trophy
[Process] Aluminum alloy fine carving
[Size]200\*600MM

World Sailing Champions Cup [Process] Aluminum alloy fine carving [Size]200\*600MM