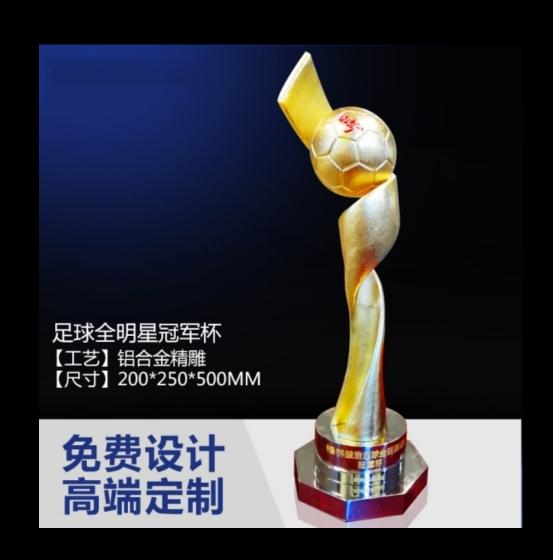

# Football All-Star Championship [Process] Aluminum alloy fine carving [Size]200\*250\*500MM

Tournament trophy
[Process] Aluminum alloy fine carving
[Size]200\*600MM

World Sailing Champions Cup [Process] Aluminum alloy fine carving [Size]200\*600MM