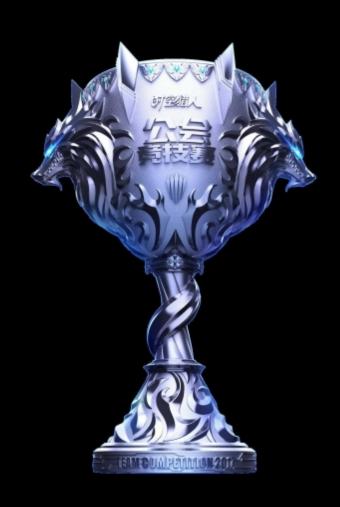

### Super Champions League [Process] Aluminum alloy fine carving [Size] Height 500MM

CS game trophy

**Product Number: GC33080** 

[Process] Aluminum alloy fine carving

[Size] Height 500MM