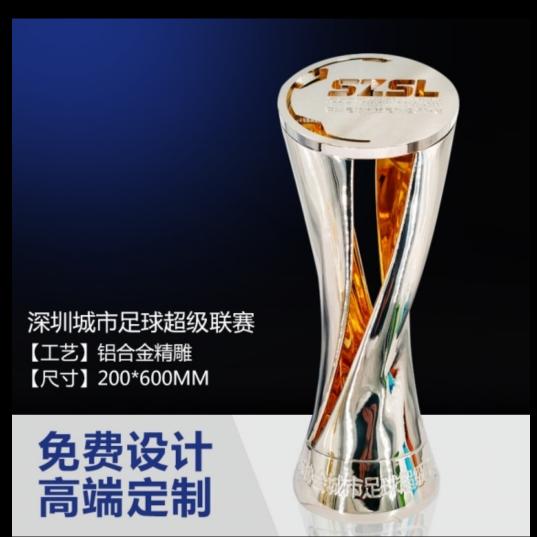

#### New Clinique Ghost National Championship trophy [Process] Aluminum alloy fine carving [Size] Height 500MM

Shenzhen City Football Super League [Process] Aluminum alloy fine carving [Size]200\*600MM