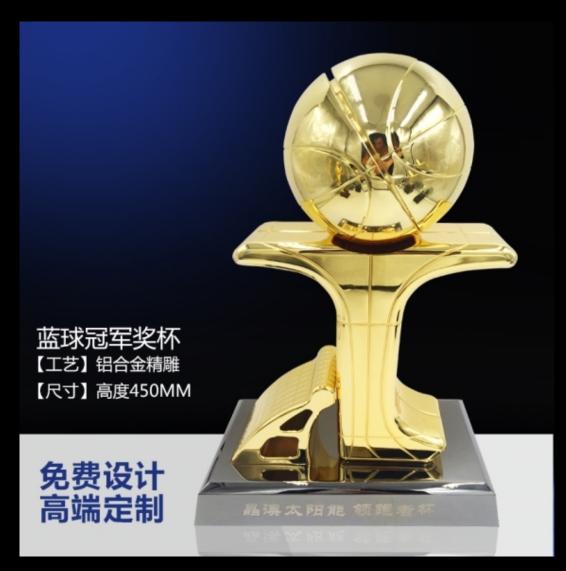

## Blue ball championship trophy [Process] Aluminum alloy fine carving [Size] Height 450MM