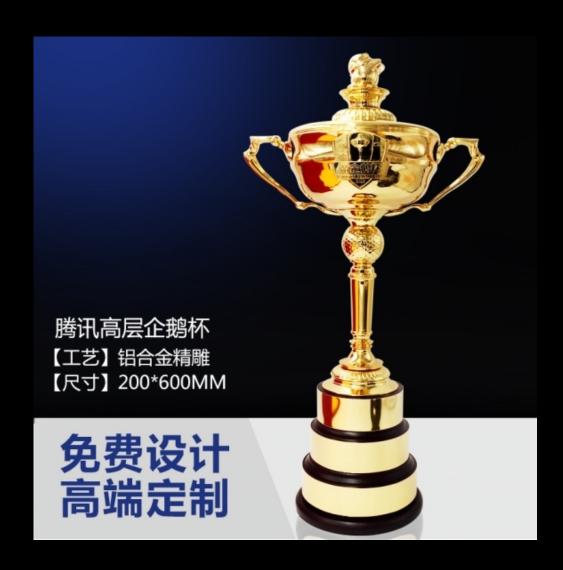

# Tencent senior Penguin Cup [Process] Aluminum alloy fine carving [Size]200\*600MM