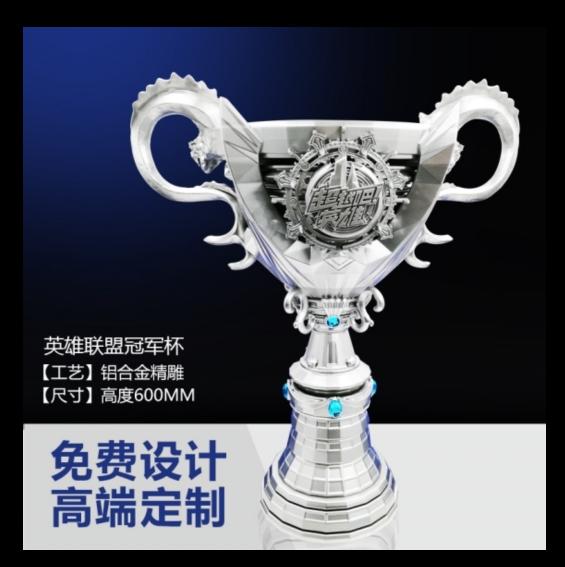

## League of Legends Championship [Process] Aluminum alloy fine carving [Size] Height 600MM

CS World class event trophy [Process] Aluminum alloy fine carving [Size] Height 800MM