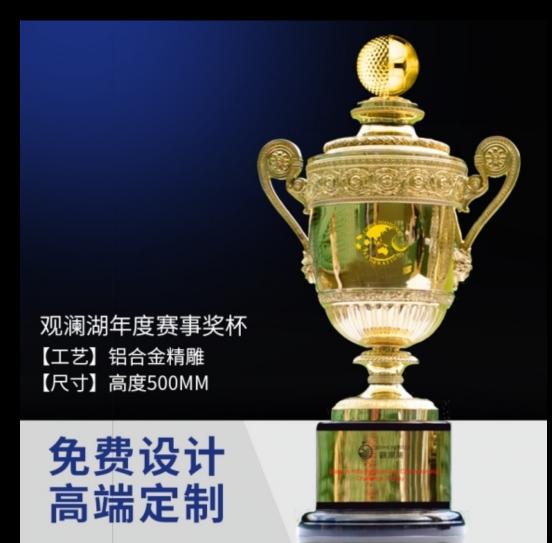

#### Mission Hills Annual Event trophy [Process] Aluminum alloy fine carving [Size] Height 500MM

The golf club trophy [Process] Aluminum alloy fine carving [Size] Height 850MM