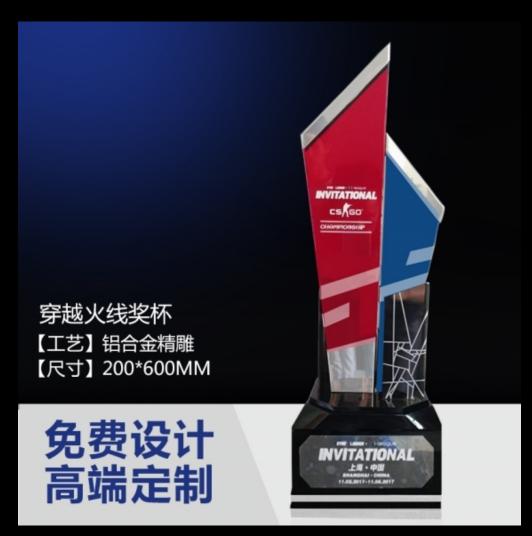

### Cross the Line of Fire trophy [Process] Aluminum alloy fine carving [Size]200\*600MM