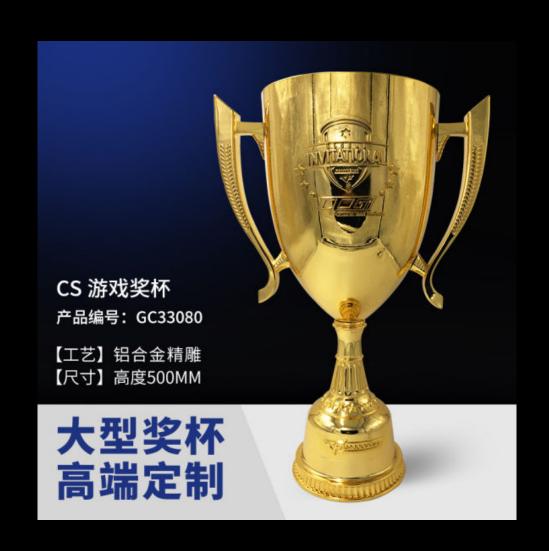

### Super Champions League [Process] Aluminum alloy fine carving [Size] Height 500MM

CS game trophy

**Product Number: GC33080** 

[Process] Aluminum alloy fine carving

[Size] Height 500MM